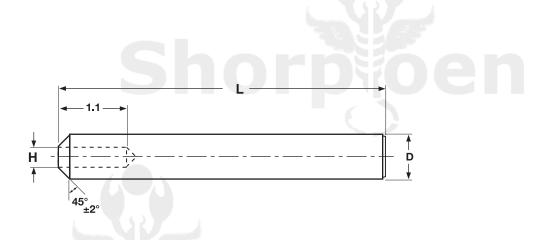

## Flare-In Tool

| FLARE-IN INSTALLATION TOOL FOR RETRACTABLE CAPTIVE PANEL FASTENERS |                                                        |               |      |                         |      |        |      |  |
|--------------------------------------------------------------------|--------------------------------------------------------|---------------|------|-------------------------|------|--------|------|--|
| Part Number                                                        | For use with<br>panel fasteners<br>of this<br>diameter | D<br>Diameter |      | H<br>Tool Hole Diameter |      | L      |      |  |
|                                                                    |                                                        |               |      |                         |      | Length |      |  |
|                                                                    |                                                        | Max           | Min  | Max                     | Min  | Max    | Min  |  |
| 196086                                                             | 6-32                                                   | .479          | .459 | .150                    | .130 | 4.02   | 3.98 |  |
| 196093                                                             | 8-32                                                   | .479          | .459 | .176                    | .156 | 4.02   | 3.98 |  |
| 196248                                                             | 10-32                                                  | .479          | .459 | .210                    | .190 | 4.02   | 3.98 |  |