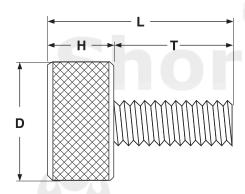

| Knurled Thumb Screws              |               |      |             |      |                |      |               |      |
|-----------------------------------|---------------|------|-------------|------|----------------|------|---------------|------|
| Thread Size<br>x Thread<br>Length | D             |      | H           |      | L              |      | Т             |      |
|                                   | Head Diameter |      | Head Height |      | Overall Length |      | Thread Length |      |
|                                   | Max           | Min  | Max         | Min  | Max            | Min  | Max           | Min  |
| 4-40 x 5/16                       | .332          | .312 | .203        | .173 | .515           | .485 | .322          | .302 |
| 4-40 x 3/8                        | .332          | .312 | .203        | .173 | .577           | .547 | .385          | .365 |
| 4-40 x 7/16                       | .332          | .312 | .203        | .173 | .640           | .610 | .448          | .428 |
| 4-40 x 1/2                        | .332          | .312 | .203        | .173 | .703           | .673 | .510          | .490 |
| 6-32 x 5/16                       | .332          | .312 | .203        | .173 | .515           | .485 | .322          | .302 |
| 6-32 x 3/8                        | .332          | .312 | .203        | .173 | .577           | .547 | .385          | .365 |
| 6-32 x 7/16                       | .332          | .312 | .203        | .173 | .640           | .610 | .448          | .428 |
| 6-32 x 1/2                        | .332          | .312 | .203        | .173 | .703           | .673 | .510          | .490 |
| 8-32 x 3/8                        | .395          | .375 | .203        | .173 | .577           | .547 | .385          | .365 |
| 8-32 x 7/16                       | .395          | .375 | .203        | .173 | .640           | .610 | .448          | .428 |
| 8-32 x 1/2                        | .395          | .375 | .203        | .173 | .703           | .673 | .510          | .490 |
| 8-32 x 9/16                       | .395          | .375 | .203        | .173 | .765           | .735 | .572          | .552 |
| 8-32 x 5/8                        | .395          | .375 | .203        | .173 | .827           | .797 | .635          | .615 |
| 10-32 x 3/8                       | .458          | .437 | .203        | .173 | .577           | .547 | .385          | .365 |
| 10-32 x 7/16                      | .458          | .437 | .203        | .173 | .640           | .610 | .448          | .428 |
| 10-32 x 1/2                       | .458          | .437 | .203        | .173 | .703           | .673 | .510          | .490 |
| 10-32 x 9/16                      | .458          | .437 | .203        | .173 | .765           | .735 | .572          | .552 |
| 10-32 x 5/8                       | .458          | .437 | .203        | .173 | .827           | .797 | .635          | .615 |

| Description               | A one-piece screw with a cylindrically-shaped head and a fully-threaded shank with a unified thread pitch. The head has a smooth, flat top and a roughened surface around its full circumference. |                        |  |  |  |  |
|---------------------------|---------------------------------------------------------------------------------------------------------------------------------------------------------------------------------------------------|------------------------|--|--|--|--|
| Applications / Advantages | For use in applications where periodic manual adjustment is required and where finger pressure can supply sufficient tightening torque.                                                           |                        |  |  |  |  |
| Material                  | 303 Stainless Steel                                                                                                                                                                               | Aluminum Alloy 6061 T6 |  |  |  |  |
| Plating                   | Parts are typically supplied without any additional coating or finish.                                                                                                                            |                        |  |  |  |  |